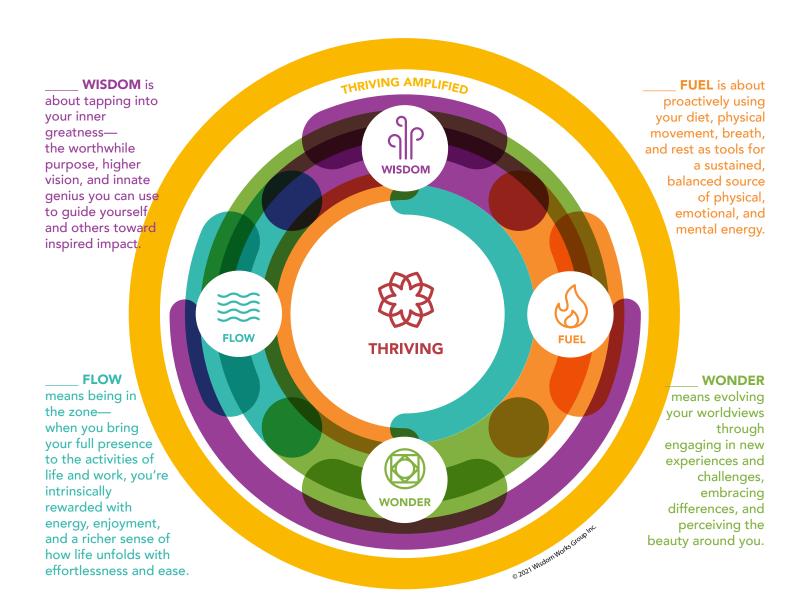

## A QUICK-PULSE FOR THRIVING

Your wellbeing leadership potential includes six factors: Thriving, Fuel, Flow, Wonder, Wisdom & Thriving Amplified.

How much do you activate each factor today? Rate yourself from 1 (Almost never) to 10 (Almost always).

\_\_\_\_ THRIVING is about your overall evaluation of wellbeing in your life right now and in the future, as well as your ability to restore your wellbeing with resilience when you face difficulties.

\_\_\_\_ THRIVING AMPLIFIED means bringing forth more of your leadership potential to empower thriving within others, including how you energize others, maximize their potential, and cultivate an environment of care.